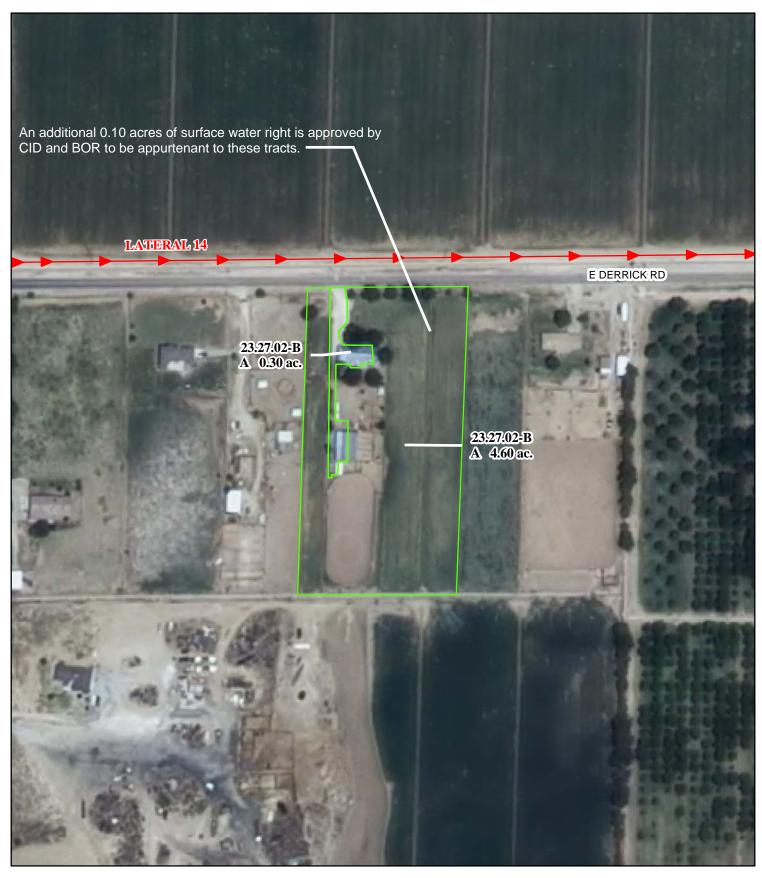

# f. Location and Amount of Irrigated Acreage:

Section 02, Township 23S, Range 27E, N.M.P.M.

Pt. NW<sup>1</sup>/<sub>4</sub>

4.90 acres

Total: 4.90 acres

As shown on the attached revised Hydrographic Survey Map for Subfile No. 23.27.02-B, and the CID Section Hydrographic Survey Map Sheet No. 8 (1999-2011), included in Part F of this Appendix, representing the Court record as of the date of the filing of this Decree.

#### f. Location and Amount of Irrigated Acreage:

Section 02, Township 23S, Range 27E, N.M.P.M.

Pt. NW<sup>1</sup>/4

0.10 acres

Total: 0.10 acres (Stacked)

As shown on the attached revised Hydrographic Survey Map for Subfile No. 23.27.02-B, and the CID Section Hydrographic Survey Map Sheet No. 8 (1999-2011), included in Part F of this Appendix, representing the Court record as of the date of the filing of this Decree.